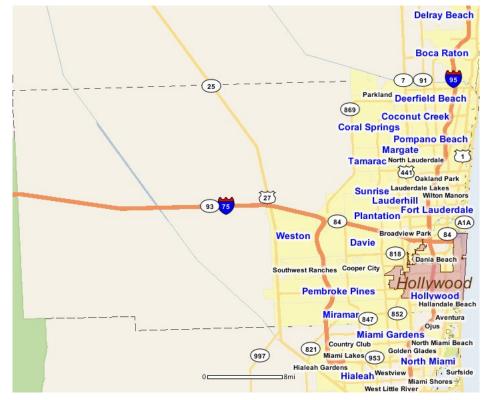

|
| Industrial                        | 786   | 4.00%      |
| Institutional                     | 359   | 1.83%      |
| Mining                            | 0     | 0.00%      |
| Other                             | 344   | 1.75%      |
| Public/Semi-Public                | 1,527 | 7.77%      |
| Recreation                        | 2,502 | 12.74%     |
| Residential                       | 6,939 | 35.32%     |
| Retail/Office                     | 1,239 | 6.31%      |
| Row                               | 730   | 3.72%      |
| Vacant Residential                | 192   | 0.98%      |
| Vacant Nonresidential             | 120   | 0.61%      |
| Water                             | 765   | 3.89%      |
| Parcels With No Values            | 3,537 | 18.00%     |

### **Location Maps**





# **Community Facilities**

The community facilities information below is useful in a variety of ways for environmental evaluations. These community resources should be evaluated for potential sociocultural effects, such as accessibility and relocation potential. The facility types may indicate the types of population groups present in the project study area. Facility staff and leaders can be sources of community information such as who uses the facility and how it is used. Additionally, community facilities are potential public meeting venues.

## **Assisted Housing (Points)**

| Facility Name                 | Address                      | Zip Code |
|-------------------------------|------------------------------|----------|
| CAMBRIDGE SQUARE OF HOLLYWOOD | 6741 JOHNSON ST