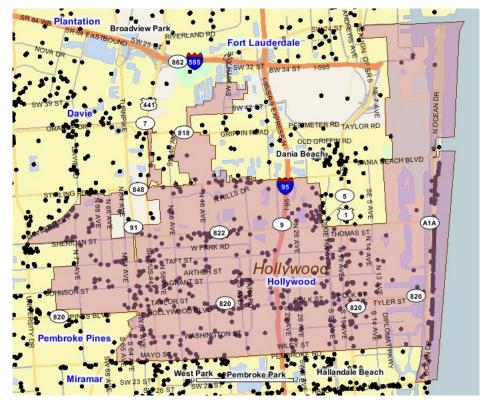

### Hollywood

| Area:            | 30.696 square miles                                                                                                                          |
|------------------|----------------------------------------------------------------------------------------------------------------------------------------------|
| Jurisdiction(s): | <b>Cities:</b> Hollywood, Dania Beach, Pembroke<br>Pines, Fort Lauderdale, Hallandale Beach,<br>Davie, West Park<br><b>Counties:</b> Broward |

### **Location Maps**