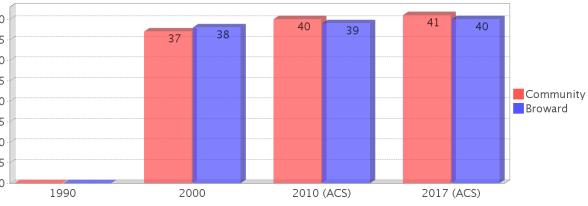

| Age Trends            |        |        |                |            |      |   |       | Percentage | e Popu | ulation by Ag | ae Gr | oup        |
|-----------------------|--------|--------|----------------|------------|------|---|-------|------------|--------|---------------|-------|------------|
| Description           | 1990   | 2000   | 2010<br>(ACS)  | 2017 (ACS) | 100- |   |       |            | -      | -             | -     | -          |
| Under Age 5           | 5.73%  | 5.82%  | (ACS)<br>5.91% | 5.86%      |      |   | 23.24 | <br>17.42  |        | 15.17         |       | 16.71      |
| Ages 5-17             | 13.35% | 15.28% | 14.25%         |            | 80-  |   |       | <br>61.47  | -      | 64.67         | 1     | 63.57      |
| Ages 18-21            | 4.20%  | 3.78%  | 4.33%          | 3.78%      | 70-  |   | 57.68 | <br>01.47  |        |               |       | 00107      |
| Ages 22-29            | 11.17% | 9.79%  | 10.04%         | 10.35%     | 60-  |   |       |            |        |               |       |            |
| Ages 30-39            | 15.28% | 16.71% | 13.74%         | 13.19%     | 50   |   |       |            |        |               |       |            |
| Ages 40-49            | 11.89% | 15.48% | 15.87%         | 14.99%     | 40-  |   |       |            |        |               |       |            |
| Ages 50-64            | 15.13% | 15.71% | 20.70%         | 21.26%     | 30-  |   |       |            |        |               |       |            |
| Age 65 and Over       | 23.24% | 17.42% | 15.17%         | 16.71%     | 20-  |   |       |            |        |               |       |            |
| -Ages 65-74           | 10.88% | 7.85%  | 7.71%          | 9.21%      | 10-  | , | 19.08 | <br>21.1   |        | 20.16         |       | 19.73      |
| -Ages 75-84           | 9.22%  | 6.19%  | 5.03%          | 4.97%      | 0.   |   |       |            |        |               |       |            |
| -Age 85 and Over      | 3.14%  | 3.39%  | 2.43%          | 2.52%      | 0    |   | 1990  | 2000       |        | 2010 (ACS)    |       | 2017 (ACS) |
| Median Age            | NA     | 37     | 40             | 41         |      |   |       |            |        |               |       |            |
| Median Age Comparison |        |        |                |            |      |   |       |            |        |               |       |            |