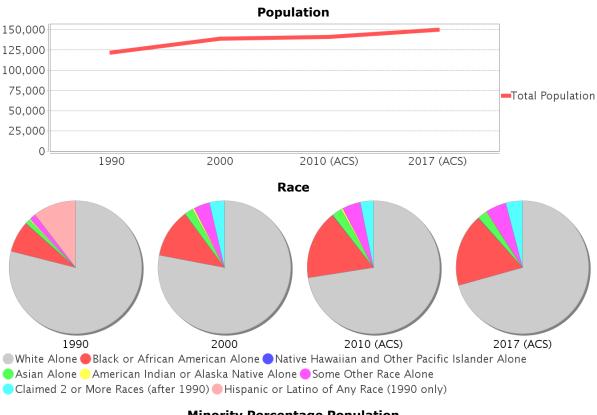

#### **General Population Trends**

| Description                      | 1990    | 2000    | 2010<br>(ACS) | 2017 (ACS) |
|----------------------------------|---------|---------|---------------|------------|
| Total Population                 | 121,690 | 138,777 | 141,178       | 149,804    |
| Total Households                 | 53,006  | 59,707  | 58,936        | 56,218     |
| Average Persons<br>per Acre      | 11.22   | 10.93   | 12.96         | 13.23      |
| Average Persons<br>per Household | 2.47    | 2.44    | 2.46          | 2.69       |
| Average Persons<br>per Family    | 3.01    | 3.11    | 2.99          | 3.52       |
| Males                            | 57,639  | 66,839  | 69,110        | 74,627     |
| Females                          | 64,051  | 71,938  | 72,067        | 75,177     |

## **Race and Ethnicity Trends**

| Description                                            | 1990                | 2000                | 2010<br>(ACS)       | 2017 (ACS)          | ۰V           |
|--------------------------------------------------------|---------------------|---------------------|---------------------|---------------------|--------------|
| White Alone                                            | 107,212<br>(88.10%) | 108,197<br>(77.96%) | 102,389<br>(72.52%) | 105,816<br>(70.64%) | <i>A</i>     |
| Black or African<br>American Alone                     | 10,397<br>(8.54%)   | 16,465<br>(11.86%)  | 23,741<br>(16.82%)  | 26,550<br>(17.72%)  |              |
| Native Hawaiian<br>and Other Pacific<br>Islander Alone | 51<br>(0.04%)       | 75<br>(0.05%)       | 126<br>(0.09%)      | 110<br>(0.07%)      | 80-          |
| Asian Alone                                            | 1,536<br>(1.26%)    | 2,862<br>(2.06%)    | 3,460<br>(2.45%)    | 3,386<br>(2.26%)    | 70 -         |
| American Indian<br>or Alaska Native<br>Alone           | 457<br>(0.38%)      | 684<br>(0.49%)      | 591<br>(0.42%)      | 312<br>(0.21%)      | 60 -<br>50 - |
| Some Other Race<br>Alone                               | 2,036<br>(1.67%)    | 5,388<br>(3.88%)    | 6,297<br>(4.46%)    | 7,502<br>(5.01%)    | 40-          |
| Claimed 2 or<br>More Races                             | NA<br>(NA)          | 5,107<br>(3.68%)    | 4,573<br>(3.24%)    | 6,128<br>(4.09%)    | 30-          |
| Hispanic or<br>Latino of Any<br>Race                   | 14,219<br>(11.68%)  | 31,247<br>(22.52%)  | 45,680<br>(32.36%)  | 52,738<br>(35.20%)  | 20-          |
| Not Hispanic or<br>Latino                              | 107,471<br>(88.32%) | 107,530<br>(77.48%) | 95,498<br>(67.64%)  | 97,066<br>(64.80%)  | 10-          |
| Minority                                               | 26,129<br>(21.47%)  | 53,638<br>(38.65%)  | 74,001<br>(52.42%)  | 85,362<br>(56.98%)  | 0 -          |