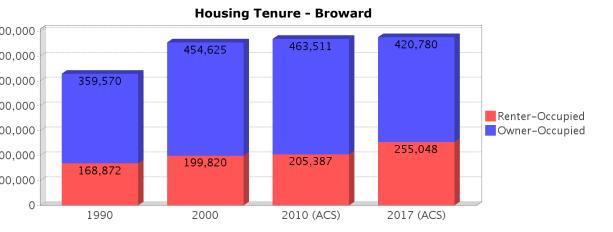

|         |      |      | ·          |            |           |
|---------|------|------|------------|------------|-----------|
| 250,000 |      |      |            | 1          |           |
| 225,000 |      |      |            |            |           |
| 200,000 |      |      |            |            |           |
| 175,000 |      |      |            |            |           |
| 150,000 |      |      |            |            |           |
| 125,000 |      |      |            |            | Community |
| 100,000 |      |      |            |            | Broward   |
| 75,000  |      |      |            |            |           |
| 50,000  |      |      |            |            |           |
| 25,000  |      |      |            |            |           |
| 0 -     | 1000 | 2000 | 2010 (ACS) | 2017 (ACS) |           |
|         | 1990 | 2000 | 2010 (ACS) | 2017 (ACS) |           |