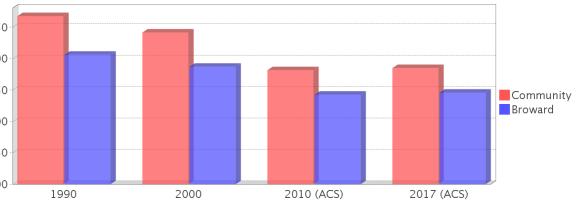

|         |      |      | ·          |            |           |
|---------|------|------|------------|------------|-----------|
| 250,000 |      |      |            | 1          |           |
| 225,000 |      |      |            |            |           |
| 200,000 |      |      |            |            |           |
| 175,000 |      |      |            |            |           |
| 150,000 |      |      |            |            |           |
| 125,000 |      |      |            |            | Community |
| 100,000 |      |      |            |            | Broward   |
| 75,000  |      |      |            |            |           |
| 50,000  |      |      |            |            |           |
| 25,000  |      |      |            |            |           |
| 0 -     | 1000 | 2000 | 2010 (ACS) | 2017 (ACS) |           |
|         | 1990 | 2000 | 2010 (ACS) | 2017 (ACS) |           |