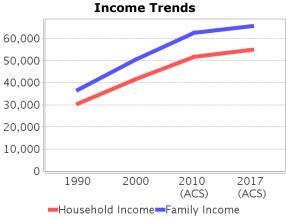

| <b>Income Trend</b>                            | S        |          |               |            | 40           |
|------------------------------------------------|----------|----------|---------------|------------|--------------|
| Description                                    | 1990     | 2000     | 2010<br>(ACS) | 2017 (ACS) | 35           |
| Median<br>Household<br>Income                  | \$26,266 | \$35,170 | \$44,410      | \$46,932   | 30 -<br>25 - |
| Median Family<br>Income                        | \$32,143 | \$41,389 | \$51,416      | \$51,406   | 20           |
| Population below<br>Poverty Level              | 10.99%   | 13.25%   | 13.85%        | 15.10%     | 15 ·<br>10 · |
| Households<br>below Poverty<br>Level           | 11.51%   | 12.78%   | 13.46%        | 14.81%     | 5            |
| Households with<br>Public Assistance<br>Income | 5.26%    | 2.86%    | 1.39%         | 2.89%      | 0 -          |