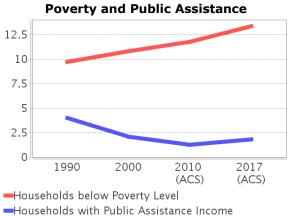

| <b>Income Trend</b>                            | S        |          |               |            | 40           |
|------------------------------------------------|----------|----------|---------------|------------|--------------|
| Description                                    | 1990     | 2000     | 2010<br>(ACS) | 2017 (ACS) | 35           |
| Median<br>Household<br>Income                  | \$26,266 | \$35,170 | \$44,410      | \$46,932   | 30 -<br>25 - |
| Median Family<br>Income                        | \$32,143 | \$41,389 | \$51,416      | \$51,406   | 20           |
| Population below<br>Poverty Level              | 10.99%   | 13.25%   | 13.85%        | 15.10%     | 15 ·<br>10 · |
| Households<br>below Poverty<br>Level           | 11.51%   | 12.78%   | 13.46%        | 14.81%     | 5            |
| Households with<br>Public Assistance<br>Income | 5.26%    | 2.86%    | 1.39%         | 2.89%      | 0 -          |