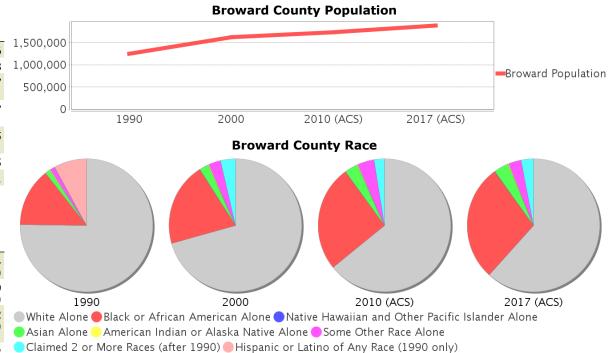

#### **General Population Trends**

| Description                      | 1990    | 2000    | 2010<br>(ACS) | 2017 (ACS) |
|----------------------------------|---------|---------|---------------|------------|
| Total Population                 | 121,690 | 138,777 | 141,178       | 149,804    |
| Total Households                 | 53,006  | 59,707  | 58,936        | 56,218     |
| Average Persons<br>per Acre      | 11.22   | 10.93   | 12.96         | 13.23      |
| Average Persons<br>per Household | 2.47    | 2.44    | 2.46          | 2.69       |
| Average Persons<br>per Family    | 3.01    | 3.11    | 2.99          | 3.52       |
| Males                            | 57,639  | 66,839  | 69,110        | 74,627     |
| Females                          | 64,051  | 71,938  | 72,067        | 75,177     |

## **Race and Ethnicity Trends**

| Description                                            | 1990                | 2000                | 2010<br>(ACS)       | 2017 (ACS)          | ۰V           |
|--------------------------------------------------------|---------------------|---------------------|---------------------|---------------------|--------------|
| White Alone                                            | 107,212<br>(88.10%) | 108,197<br>(77.96%) | 102,389<br>(72.52%) | 105,816<br>(70.64%) | <i>A</i>     |
| Black or African<br>American Alone                     | 10,397<br>(8.54%)   | 16,465<br>(11.86%)  | 23,741<br>(16.82%)  | 26,550<br>(17.72%)  |              |
| Native Hawaiian<br>and Other Pacific<br>Islander Alone | 51<br>(0.04%)       | 75<br>(0.05%)       | 126<br>(0.09%)      | 110<br>(0.07%)      | 80-          |
| Asian Alone                                            | 1,536<br>(1.26%)    | 2,862<br>(2.06%)    | 3,460<br>(2.45%)    | 3,386<br>(2.26%)    | 70 -         |
| American Indian<br>or Alaska Native<br>Alone           | 457<br>(0.38%)      | 684<br>(0.49%)      | 591<br>(0.42%)      | 312<br>(0.21%)      | 60 -<br>50 - |
| Some Other Race<br>Alone                               | 2,036<br>(1.67%)    | 5,388<br>(3.88%)    | 6,297<br>(4.46%)    | 7,502<br>(5.01%)    | 40-          |
| Claimed 2 or<br>More Races                             | NA<br>(NA)          | 5,107<br>(3.68%)    | 4,573<br>(3.24%)    | 6,128<br>(4.09%)    | 30-          |
| Hispanic or<br>Latino of Any<br>Race                   | 14,219<br>(11.68%)  | 31,247<br>(22.52%)  | 45,680<br>(32.36%)  | 52,738<br>(35.20%)  | 20-          |
| Not Hispanic or<br>Latino                              | 107,471<br>(88.32%) | 107,530<br>(77.48%) | 95,498<br>(67.64%)  | 97,066<br>(64.80%)  | 10-          |
| Minority                                               | 26,129<br>(21.47%)  | 53,638<br>(38.65%)  | 74,001<br>(52.42%)  | 85,362<br>(56.98%)  | 0 -          |