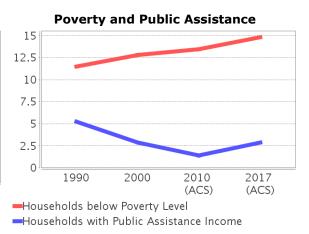

| <b>Income Trend</b>                            | S        |          |               |            | 40           |
|------------------------------------------------|----------|----------|---------------|------------|--------------|
| Description                                    | 1990     | 2000     | 2010<br>(ACS) | 2017 (ACS) | 35           |
| Median<br>Household<br>Income                  | \$26,266 | \$35,170 | \$44,410      | \$46,932   | 30 -<br>25 - |
| Median Family<br>Income                        | \$32,143 | \$41,389 | \$51,416      | \$51,406   | 20           |
| Population below<br>Poverty Level              | 10.99%   | 13.25%   | 13.85%        | 15.10%     | 15 ·<br>10 · |
| Households<br>below Poverty<br>Level           | 11.51%   | 12.78%   | 13.46%        | 14.81%     | 5            |
| Households with<br>Public Assistance<br>Income | 5.26%    | 2.86%    | 1.39%         | 2.89%      | 0 -          |