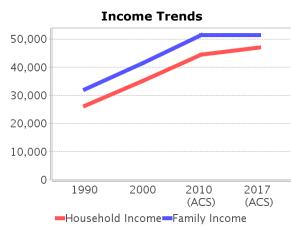

| <b>Income Trend</b>                            | S        |          |               |            | 40           |
|------------------------------------------------|----------|----------|---------------|------------|--------------|
| Description                                    | 1990     | 2000     | 2010<br>(ACS) | 2017 (ACS) | 35           |
| Median<br>Household<br>Income                  | \$26,266 | \$35,170 | \$44,410      | \$46,932   | 30 -<br>25 - |
| Median Family<br>Income                        | \$32,143 | \$41,389 | \$51,416      | \$51,406   | 20           |
| Population below<br>Poverty Level              | 10.99%   | 13.25%   | 13.85%        | 15.10%     | 15 ·<br>10 · |
| Households<br>below Poverty<br>Level           | 11.51%   | 12.78%   | 13.46%        | 14.81%     | 5            |
| Households with<br>Public Assistance<br>Income | 5.26%    | 2.86%    | 1.39%         | 2.89%      | 0 -          |