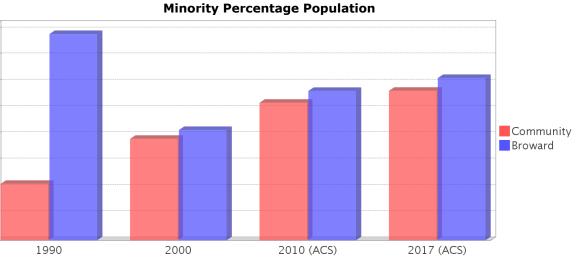

## **Race and Ethnicity Trends**

| Description                                            | 1990                | 2000                | 2010<br>(ACS)       | 2017 (ACS)          | ۰V           |
|--------------------------------------------------------|---------------------|---------------------|---------------------|---------------------|--------------|
| White Alone                                            | 107,212<br>(88.10%) | 108,197<br>(77.96%) | 102,389<br>(72.52%) | 105,816<br>(70.64%) | <i>A</i>     |
| Black or African<br>American Alone                     | 10,397<br>(8.54%)   | 16,465<br>(11.86%)  | 23,741<br>(16.82%)  | 26,550<br>(17.72%)  |              |
| Native Hawaiian<br>and Other Pacific<br>Islander Alone | 51<br>(0.04%)       | 75<br>(0.05%)       | 126<br>(0.09%)      | 110<br>(0.07%)      | 80-          |
| Asian Alone                                            | 1,536<br>(1.26%)    | 2,862<br>(2.06%)    | 3,460<br>(2.45%)    | 3,386<br>(2.26%)    | 70 -         |
| American Indian<br>or Alaska Native<br>Alone           | 457<br>(0.38%)      | 684<br>(0.49%)      | 591<br>(0.42%)      | 312<br>(0.21%)      | 60 -<br>50 - |
| Some Other Race<br>Alone                               | 2,036<br>(1.67%)    | 5,388<br>(3.88%)    | 6,297<br>(4.46%)    | 7,502<br>(5.01%)    | 40-          |
| Claimed 2 or<br>More Races                             | NA<br>(NA)          | 5,107<br>(3.68%)    | 4,573<br>(3.24%)    | 6,128<br>(4.09%)    | 30-          |
| Hispanic or<br>Latino of Any<br>Race                   | 14,219<br>(11.68%)  | 31,247<br>(22.52%)  | 45,680<br>(32.36%)  | 52,738<br>(35.20%)  | 20-          |
| Not Hispanic or<br>Latino                              | 107,471<br>(88.32%) | 107,530<br>(77.48%) | 95,498<br>(67.64%)  | 97,066<br>(64.80%)  | 10-          |
| Minority                                               | 26,129<br>(21.47%)  | 53,638<br>(38.65%)  | 74,001<br>(52.42%)  | 85,362<br>(56.98%)  | 0 -          |