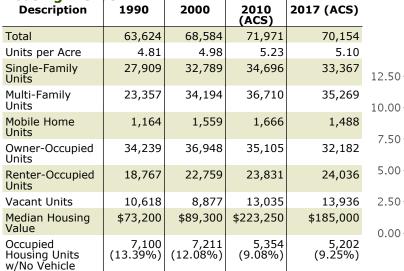

#### **General Population Trends**

| Description                      | 1990    | 2000    | 2010<br>(ACS) | 2017 (ACS) |
|----------------------------------|---------|---------|---------------|------------|
| Total Population                 | 121,690 | 138,777 | 141,178       | 149,804    |
| Total Households                 | 53,006  | 59,707  | 58,936        | 56,218     |
| Average Persons<br>per Acre      | 11.22   | 10.93   | 12.96         | 13.23      |
| Average Persons<br>per Household | 2.47    | 2.44    | 2.46          | 2.69       |
| Average Persons<br>per Family    | 3.01    | 3.11    | 2.99          | 3.52       |
| Males                            | 57,639  | 66,839  | 69,110        | 74,627     |
| Females                          | 64,051  | 71,938  | 72,067        | 75,177     |