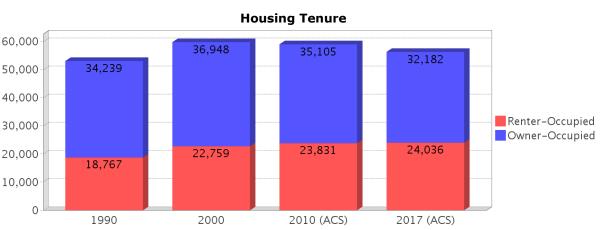

#### **General Population Trends**

| Description                      | 1990    | 2000    | 2010<br>(ACS) | 2017 (ACS) |
|----------------------------------|---------|---------|---------------|------------|
| Total Population                 | 121,690 | 138,777 | 141,178       | 149,804    |
| Total Households                 | 53,006  | 59,707  | 58,936        | 56,218     |
| Average Persons<br>per Acre      | 11.22   | 10.93   | 12.96         | 13.23      |
| Average Persons<br>per Household | 2.47    | 2.44    | 2.46          | 2.69       |
| Average Persons<br>per Family    | 3.01    | 3.11    | 2.99          | 3.52       |
| Males                            | 57,639  | 66,839  | 69,110        | 74,627     |
| Females                          | 64,051  | 71,938  | 72,067        | 75,177     |

**Median Housing Value Comparison** 

**Occupied Units With No Vehicles Available** 

| Existing Land Use                 |       |            |
|-----------------------------------|-------|------------|
| Land Use Type                     | Acres | Percentage |
| Acreage Not Zoned For Agriculture | 0     | 0.00%      |
| Agricultural                      | 53    | 0.27%      |
| Centrally Assessed                | 31    | 0.16%      |
| Industrial                        | 786   | 4.00%      |
| Institutional                     | 359   | 1.83%      |
| Mining                            | 0     | 0.00%      |
| Other                             | 344   | 1.75%      |
| Public/Semi-Public                | 1,527 | 7.77%      |
| Recreation                        | 2,502 | 12.74%     |
| Residential                       | 6,939 | 35.32%     |
| Retail/Office                     | 1,239 | 6.31%      |
| Row                               | 730   | 3.72%      |
| Vacant Residential                | 192   | 0.98%      |
| Vacant Nonresidential             | 120   | 0.61%      |
| Water                             | 765   | 3.89%      |
| Parcels With No Values            | 3,537 | 18.00%     |