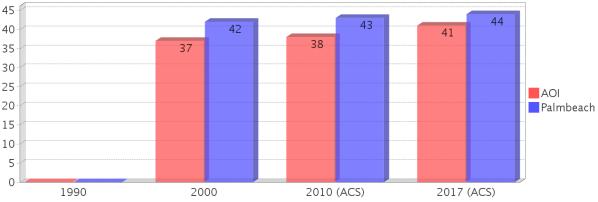

Claimed 2 or More Races (after 1990) Hispanic or Latino of Any Race (1990 only)

**Minority Percentage Population** 

| Age Trends       |        |        |               |            |      |   |       | Percentage | Рор   | ulation by Ag | e Gr | oup  |
|------------------|--------|--------|---------------|------------|------|---|-------|------------|-------|---------------|------|------|
| Description      | 1990   | 2000   | 2010<br>(ACS) | 2017 (ACS) | 100- |   | 10.07 | 17.00      | -     | 10.2          |      | _    |
| Under Age 5      | 6.84%  | 5.72%  | 6.33%         | 5.48%      | 90 - |   | 18.87 | <br>17.09  |       | 16.3          |      | 18   |
| Ages 5-17        | 13.92% | 15.63% | 13.40%        | 13.13%     | 80-  | , | 60.37 | <br>61.56  |       | 63.96         |      | 6    |
| Ages 18-21       | 5.33%  | 4.95%  | 5.33%         | 5.66%      | 70-  |   | 00.57 | <br>       |       |               |      | 0.   |
| Ages 22-29       | 14.12% | 11.89% | 13.05%        | 12.97%     | 60   |   |       |            |       |               |      |      |
| Ages 30-39       | 16.66% | 15.95% | 14.01%        | 12.93%     | 50   |   |       |            |       |               |      |      |
| Ages 40-49       | 11.09% | 14.17% | 13.04%        | 12.31%     | 40   |   |       |            |       |               |      |      |
| Ages 50-64       | 13.17% | 14.60% | 18.53%        | 18.76%     | 30   |   |       |            |       |               |      |      |
| Age 65 and Over  | 18.87% | 17.09% | 16.30%        | 18.76%     | 20-  |   |       |            |       |               |      |      |
| -Ages 65-74      | 9.59%  | 8.04%  | 8.50%         | 10.10%     | 10   |   | 20.76 | <br>21.35  |       | 19.73         |      | 18   |
| -Ages 75-84      | 6.69%  | 5.98%  | 5.24%         | 5.75%      | 0    |   |       |            |       |               |      |      |
| -Age 85 and Over | 2.59%  | 3.07%  | 2.56%         | 2.91%      | 0.2  |   | 1990  | 2000       |       | 2010 (ACS)    |      | 2017 |
| Median Age       | NA     | 37     | 38            | 41         |      |   |       | Media      | an Ag | ge Compariso  | on   |      |