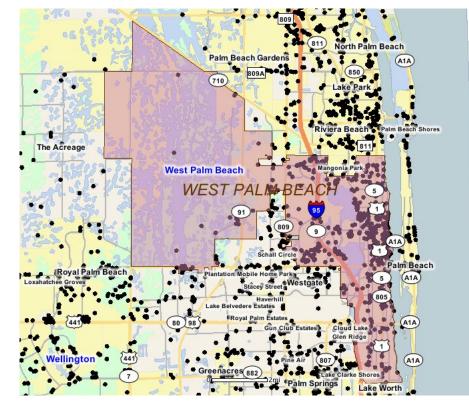

### Area of Interest WEST PALM BEACH -Alternative #1

| Area:            | 56.463 square miles                                                                                                                                                              |
|------------------|----------------------------------------------------------------------------------------------------------------------------------------------------------------------------------|
| Jurisdiction(s): | <b>Cities:</b> Lake Clarke Shores, Lake Worth,<br>Mangonia Park, West Palm Beach, Palm Beach<br>Gardens, Cloud Lake, Glen Ridge, Riviera<br>Beach<br><b>Counties:</b> Palm Beach |