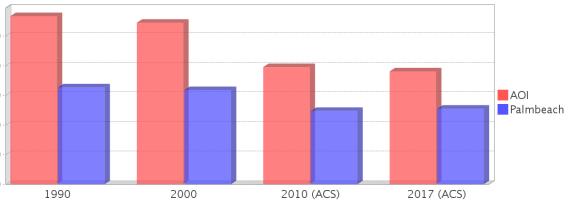

#### 50,000 25,000 200,000 75,000 50,000 AOI 25,000 Palmbeach .00,000 75,000 50,000 25,000 0 1990 2000 2010 (ACS) 2017 (ACS)

**Median Housing Value Comparison** 

**Occupied Units With No Vehicles Available** 