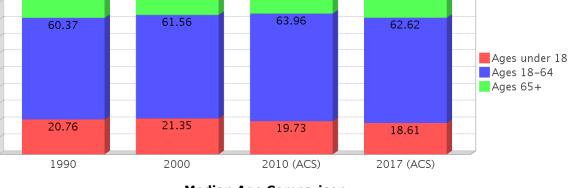

Claimed 2 or More Races (after 1990) Hispanic or Latino of Any Race (1990 only)

**Minority Percentage Population** 

| Age Trends       |        |        |               |            |      |   |       | Percentage | Рор   | ulation by Ag | e Gr | oup  |
|------------------|--------|--------|---------------|------------|------|---|-------|------------|-------|---------------|------|------|
| Description      | 1990   | 2000   | 2010<br>(ACS) | 2017 (ACS) | 100- |   | 10.07 | 17.00      | -     | 10.2          |      | _    |
| Under Age 5      | 6.84%  | 5.72%  | 6.33%         | 5.48%      | 90 - |   | 18.87 | <br>17.09  |       | 16.3          |      | 18   |
| Ages 5-17        | 13.92% | 15.63% | 13.40%        | 13.13%     | 80-  | , | 60.37 | <br>61.56  |       | 63.96         |      | 6    |
| Ages 18-21       | 5.33%  | 4.95%  | 5.33%         | 5.66%      | 70-  |   | 00.57 | <br>       |       |               |      | 0.   |
| Ages 22-29       | 14.12% | 11.89% | 13.05%        | 12.97%     | 60   |   |       |            |       |               |      |      |
| Ages 30-39       | 16.66% | 15.95% | 14.01%        | 12.93%     | 50   |   |       |            |       |               |      |      |
| Ages 40-49       | 11.09% | 14.17% | 13.04%        | 12.31%     | 40   |   |       |            |       |               |      |      |
| Ages 50-64       | 13.17% | 14.60% | 18.53%        | 18.76%     | 30   |   |       |            |       |               |      |      |
| Age 65 and Over  | 18.87% | 17.09% | 16.30%        | 18.76%     | 20-  |   |       |            |       |               |      |      |
| -Ages 65-74      | 9.59%  | 8.04%  | 8.50%         | 10.10%     | 10   |   | 20.76 | <br>21.35  |       | 19.73         |      | 18   |
| -Ages 75-84      | 6.69%  | 5.98%  | 5.24%         | 5.75%      | 0    |   |       |            |       |               |      |      |
| -Age 85 and Over | 2.59%  | 3.07%  | 2.56%         | 2.91%      | 0.2  |   | 1990  | 2000       |       | 2010 (ACS)    |      | 2017 |
| Median Age       | NA     | 37     | 38            | 41         |      |   |       | Media      | an Ag | ge Compariso  | on   |      |