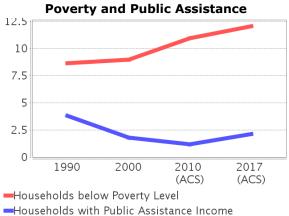

0

1990

| <b>Income Trend</b>                            | s        |          |               |            | 43       |
|------------------------------------------------|----------|----------|---------------|------------|----------|
| Description                                    | 1990     | 2000     | 2010<br>(ACS) | 2017 (ACS) | 40<br>35 |
| Median<br>Household<br>Income                  | \$24,405 | \$35,745 | \$45,356      | \$47,278   | 30       |
| Median Family<br>Income                        | \$29,231 | \$41,215 | \$50,808      | \$50,616   | 20       |
| Population below<br>Poverty Level              | 15.36%   | 16.96%   | 17.01%        | 18.38%     | 15       |
| Households<br>below Poverty<br>Level           | 14.68%   | 14.53%   | 15.46%        | 16.01%     | 10<br>5  |
| Households with<br>Public Assistance<br>Income | 6.20%    | 3.22%    | 1.94%         | 2.32%      | C        |

### **Poverty and Public Assistance**

18.76