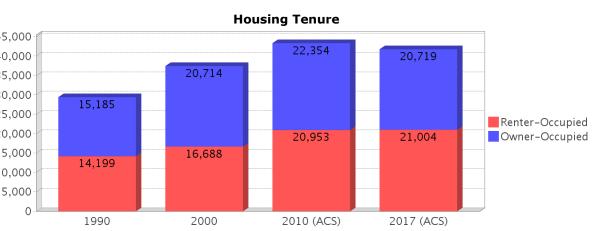

## Language Trends

**Housing Trends** 

| Age 5 and Over<br>Description               | 1990             | 2000             | 2010<br>(ACS)    | 2017 (ACS)       | 21 |
|---------------------------------------------|------------------|------------------|------------------|------------------|----|
| Speaks English                              | 2,904            | 4,855            | 6,851            | 6,376            | 25 |
| Well                                        | (4.49%)          | (5.82%)          | (7.43%)          | (6.27%)          | 22 |
| Speaks English                              | NA               | 4,525            | 5,787            | 6,029            | 20 |
| Not Well                                    | (NA)             | (5.42%)          | (6.28%)          | (5.93%)          | 17 |
| Speaks English                              | NA               | 2,693            | 2,338            | 2,915            | 15 |
| Not at All                                  | (NA)             | (3.23%)          | (2.54%)          | (2.87%)          |    |
| Speaks English<br>Not Well or Not<br>at All | 3,620<br>(5.59%) | 7,218<br>(8.65%) | 8,125<br>(8.82%) | 8,944<br>(8.80%) | 12 |