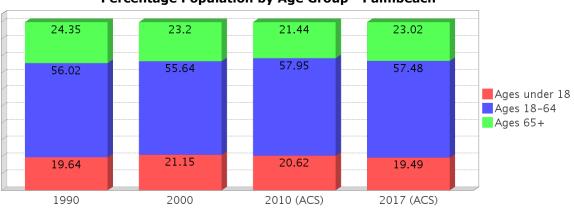

Claimed 2 or More Races (after 1990) Hispanic or Latino of Any Race (1990 only)

**Minority Percentage Population** 

| Age Trends       |        |        |               |            |      |   |       | Percentage | Рор   | ulation by Ag | e Gr | oup  |
|------------------|--------|--------|---------------|------------|------|---|-------|------------|-------|---------------|------|------|
| Description      | 1990   | 2000   | 2010<br>(ACS) | 2017 (ACS) | 100- |   | 10.07 | 17.00      | -     | 10.2          |      | _    |
| Under Age 5      | 6.84%  | 5.72%  | 6.33%         | 5.48%      | 90 - |   | 18.87 | <br>17.09  |       | 16.3          |      | 18   |
| Ages 5-17        | 13.92% | 15.63% | 13.40%        | 13.13%     | 80-  | , | 60.37 | <br>61.56  |       | 63.96         |      | 6    |
| Ages 18-21       | 5.33%  | 4.95%  | 5.33%         | 5.66%      | 70-  |   | 00.57 | <br>       |       |               |      | 0.   |
| Ages 22-29       | 14.12% | 11.89% | 13.05%        | 12.97%     | 60   |   |       |            |       |               |      |      |
| Ages 30-39       | 16.66% | 15.95% | 14.01%        | 12.93%     | 50   |   |       |            |       |               |      |      |
| Ages 40-49       | 11.09% | 14.17% | 13.04%        | 12.31%     | 40   |   |       |            |       |               |      |      |
| Ages 50-64       | 13.17% | 14.60% | 18.53%        | 18.76%     | 30   |   |       |            |       |               |      |      |
| Age 65 and Over  | 18.87% | 17.09% | 16.30%        | 18.76%     | 20-  |   |       |            |       |               |      |      |
| -Ages 65-74      | 9.59%  | 8.04%  | 8.50%         | 10.10%     | 10   |   | 20.76 | <br>21.35  |       | 19.73         |      | 18   |
| -Ages 75-84      | 6.69%  | 5.98%  | 5.24%         | 5.75%      | 0    |   |       |            |       |               |      |      |
| -Age 85 and Over | 2.59%  | 3.07%  | 2.56%         | 2.91%      | 0.2  |   | 1990  | 2000       |       | 2010 (ACS)    |      | 2017 |
| Median Age       | NA     | 37     | 38            | 41         |      |   |       | Media      | an Ag | ge Compariso  | on   |      |