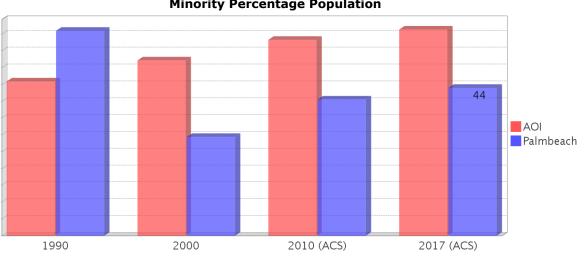

# **Race and Ethnicity Trends**

| Nuce and Len                                           | incity int         |                    |                    |                    |
|--------------------------------------------------------|--------------------|--------------------|--------------------|--------------------|
| Description                                            | 1990               | 2000               | 2010<br>(ACS)      | 2017 (ACS)         |
| White Alone                                            | 44,509             | 52,610             | 57,088             | 62,122             |
|                                                        | (64.18%)           | (59.44%)           | (56.79%)           | (57.78%)           |
| Black or African                                       | 22,114             | 27,586             | 32,516             | 36,928             |
| American Alone                                         | (31.89%)           | (31.17%)           | (32.35%)           | (34.35%)           |
| Native Hawaiian<br>and Other Pacific<br>Islander Alone | 37<br>(0.05%)      | 51<br>(0.06%)      | 115<br>(0.11%)     | 147<br>(0.14%)     |
| Asian Alone                                            | 610                | 1,425              | 2,243              | 2,892              |
|                                                        | (0.88%)            | (1.61%)            | (2.23%)            | (2.69%)            |
| American Indian<br>or Alaska Native<br>Alone           | 98<br>(0.14%)      | 276<br>(0.31%)     | 499<br>(0.50%)     | 86<br>(0.08%)      |
| Some Other Race Alone                                  | 1,987              | 3,354              | 5,352              | 3,362              |
|                                                        | (2.87%)            | (3.79%)            | (5.32%)            | (3.13%)            |
| Claimed 2 or                                           | NA                 | 3,213              | 2,708              | 1,970              |
| More Races                                             | (NA)               | (3.63%)            | (2.69%)            | (1.83%)            |
| Hispanic or<br>Latino of Any<br>Race                   | 9,681<br>(13.96%)  | 15,372<br>(17.37%) | 22,744<br>(22.63%) | 24,831<br>(23.10%) |
| Not Hispanic or                                        | 59,673             | 73,142             | 77,776             | 82,677             |
| Latino                                                 | (86.04%)           | (82.63%)           | (77.37%)           | (76.90%)           |
| Minority                                               | 31,840<br>(45.91%) |                    |                    |                    |

Claimed 2 or More Races (after 1990) Hispanic or Latino of Any Race (1990 only)

**Minority Percentage Population** 

| Age Trends       |        |        |               |            |      |   |       | Percentage | Рор   | ulation by Ag | e Gr | oup  |
|------------------|--------|--------|---------------|------------|------|---|-------|------------|-------|---------------|------|------|
| Description      | 1990   | 2000   | 2010<br>(ACS) | 2017 (ACS) | 100- |   | 10.07 | 17.00      | -     | 10.2          |      | _    |
| Under Age 5      | 6.84%  | 5.72%  | 6.33%         | 5.48%      | 90 - |   | 18.87 | <br>17.09  |       | 16.3          |      | 18   |
| Ages 5-17        | 13.92% | 15.63% | 13.40%        | 13.13%     | 80-  | , | 60.37 | <br>61.56  |       | 63.96         |      | 6    |
| Ages 18-21       | 5.33%  | 4.95%  | 5.33%         | 5.66%      | 70-  |   | 00.57 | <br>       |       |               |      | 0.   |
| Ages 22-29       | 14.12% | 11.89% | 13.05%        | 12.97%     | 60   |   |       |            |       |               |      |      |
| Ages 30-39       | 16.66% | 15.95% | 14.01%        | 12.93%     | 50   |   |       |            |       |               |      |      |
| Ages 40-49       | 11.09% | 14.17% | 13.04%        | 12.31%     | 40   |   |       |            |       |               |      |      |
| Ages 50-64       | 13.17% | 14.60% | 18.53%        | 18.76%     | 30   |   |       |            |       |               |      |      |
| Age 65 and Over  | 18.87% | 17.09% | 16.30%        | 18.76%     | 20-  |   |       |            |       |               |      |      |
| -Ages 65-74      | 9.59%  | 8.04%  | 8.50%         | 10.10%     | 10   |   | 20.76 | <br>21.35  |       | 19.73         |      | 18   |
| -Ages 75-84      | 6.69%  | 5.98%  | 5.24%         | 5.75%      | 0    |   |       |            |       |               |      |      |
| -Age 85 and Over | 2.59%  | 3.07%  | 2.56%         | 2.91%      | 0.2  |   | 1990  | 2000       |       | 2010 (ACS)    |      | 2017 |
| Median Age       | NA     | 37     | 38            | 41         |      |   |       | Media      | an Ag | ge Compariso  | on   |      |