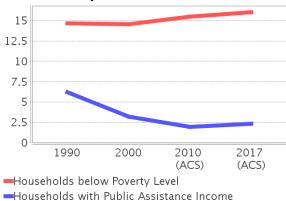

0

1990

| <b>Income Trend</b>                            | s        |          |               |            | 43       |
|------------------------------------------------|----------|----------|---------------|------------|----------|
| Description                                    | 1990     | 2000     | 2010<br>(ACS) | 2017 (ACS) | 40<br>35 |
| Median<br>Household<br>Income                  | \$24,405 | \$35,745 | \$45,356      | \$47,278   | 30       |
| Median Family<br>Income                        | \$29,231 | \$41,215 | \$50,808      | \$50,616   | 20       |
| Population below<br>Poverty Level              | 15.36%   | 16.96%   | 17.01%        | 18.38%     | 15       |
| Households<br>below Poverty<br>Level           | 14.68%   | 14.53%   | 15.46%        | 16.01%     | 10<br>5  |
| Households with<br>Public Assistance<br>Income | 6.20%    | 3.22%    | 1.94%         | 2.32%      | C        |

### **Poverty and Public Assistance**

18.76