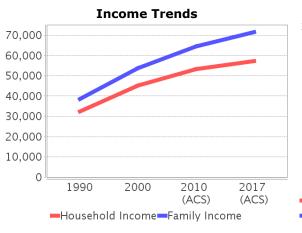

0

1990

| <b>Income Trend</b>                            | s        |          |               |            | 43       |
|------------------------------------------------|----------|----------|---------------|------------|----------|
| Description                                    | 1990     | 2000     | 2010<br>(ACS) | 2017 (ACS) | 40<br>35 |
| Median<br>Household<br>Income                  | \$24,405 | \$35,745 | \$45,356      | \$47,278   | 30       |
| Median Family<br>Income                        | \$29,231 | \$41,215 | \$50,808      | \$50,616   | 20       |
| Population below<br>Poverty Level              | 15.36%   | 16.96%   | 17.01%        | 18.38%     | 15       |
| Households<br>below Poverty<br>Level           | 14.68%   | 14.53%   | 15.46%        | 16.01%     | 10<br>5  |
| Households with<br>Public Assistance<br>Income | 6.20%    | 3.22%    | 1.94%         | 2.32%      | C        |