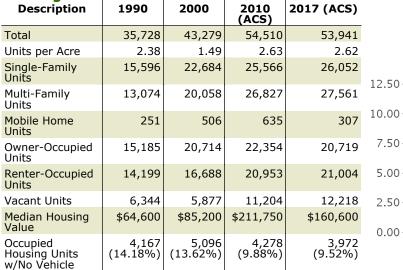

## **General Population Trends**

| Description                      | 1990   | 2000   | 2010<br>(ACS) | 2017 (ACS) |
|----------------------------------|--------|--------|---------------|------------|
| Total Population                 | 69,354 | 88,514 | 100,520       | 107,508    |
| Total Households                 | 29,384 | 37,402 | 43,306        | 41,723     |
| Average Persons<br>per Acre      | 8.43   | 8.74   | 9.42          | 9.96       |
| Average Persons<br>per Household | 2.45   | 2.40   | 2.37          | 2.49       |
| Average Persons<br>per Family    | 3.09   | 3.18   | 2.95          | 3.35       |
| Males                            | 33,160 | 43,937 | 49,001        | 51,677     |
| Females                          | 36,194 | 44,578 | 51,519        | 55,831     |

# **Race and Ethnicity Trends**

| Nuce and Len                                           | incity int         |                    |                    |                    |
|--------------------------------------------------------|--------------------|--------------------|--------------------|--------------------|
| Description                                            | 1990               | 2000               | 2010<br>(ACS)      | 2017 (ACS)         |
| White Alone                                            | 44,509             | 52,610             | 57,088             | 62,122             |
|                                                        | (64.18%)           | (59.44%)           | (56.79%)           | (57.78%)           |
| Black or African                                       | 22,114             | 27,586             | 32,516             | 36,928             |
| American Alone                                         | (31.89%)           | (31.17%)           | (32.35%)           | (34.35%)           |
| Native Hawaiian<br>and Other Pacific<br>Islander Alone | 37<br>(0.05%)      | 51<br>(0.06%)      | 115<br>(0.11%)     | 147<br>(0.14%)     |
| Asian Alone                                            | 610                | 1,425              | 2,243              | 2,892              |
|                                                        | (0.88%)            | (1.61%)            | (2.23%)            | (2.69%)            |
| American Indian<br>or Alaska Native<br>Alone           | 98<br>(0.14%)      | 276<br>(0.31%)     | 499<br>(0.50%)     | 86<br>(0.08%)      |
| Some Other Race Alone                                  | 1,987              | 3,354              | 5,352              | 3,362              |
|                                                        | (2.87%)            | (3.79%)            | (5.32%)            | (3.13%)            |
| Claimed 2 or                                           | NA                 | 3,213              | 2,708              | 1,970              |
| More Races                                             | (NA)               | (3.63%)            | (2.69%)            | (1.83%)            |
| Hispanic or<br>Latino of Any<br>Race                   | 9,681<br>(13.96%)  | 15,372<br>(17.37%) | 22,744<br>(22.63%) | 24,831<br>(23.10%) |
| Not Hispanic or                                        | 59,673             | 73,142             | 77,776             | 82,677             |
| Latino                                                 | (86.04%)           | (82.63%)           | (77.37%)           | (76.90%)           |
| Minority                                               | 31,840<br>(45.91%) |                    |                    |                    |

Claimed 2 or More Races (after 1990) Hispanic or Latino of Any Race (1990 only)

**Minority Percentage Population** 

| Age Trends       |        |        |               |            |      |   |       | Percentage | Рор   | ulation by Ag | e Gr | oup  |
|------------------|--------|--------|---------------|------------|------|---|-------|------------|-------|---------------|------|------|
| Description      | 1990   | 2000   | 2010<br>(ACS) | 2017 (ACS) | 100- |   | 10.07 | 17.00      | -     | 10.2          |      | _    |
| Under Age 5      | 6.84%  | 5.72%  | 6.33%         | 5.48%      | 90 - |   | 18.87 | <br>17.09  |       | 16.3          |      | 18   |
| Ages 5-17        | 13.92% | 15.63% | 13.40%        | 13.13%     | 80-  | , | 60.37 | <br>61.56  |       | 63.96         |      | 6    |
| Ages 18-21       | 5.33%  | 4.95%  | 5.33%         | 5.66%      | 70-  |   | 00.57 | <br>       |       |               |      | 0.   |
| Ages 22-29       | 14.12% | 11.89% | 13.05%        | 12.97%     | 60   |   |       |            |       |               |      |      |
| Ages 30-39       | 16.66% | 15.95% | 14.01%        | 12.93%     | 50   |   |       |            |       |               |      |      |
| Ages 40-49       | 11.09% | 14.17% | 13.04%        | 12.31%     | 40   |   |       |            |       |               |      |      |
| Ages 50-64       | 13.17% | 14.60% | 18.53%        | 18.76%     | 30   |   |       |            |       |               |      |      |
| Age 65 and Over  | 18.87% | 17.09% | 16.30%        | 18.76%     | 20-  |   |       |            |       |               |      |      |
| -Ages 65-74      | 9.59%  | 8.04%  | 8.50%         | 10.10%     | 10   |   | 20.76 | <br>21.35  |       | 19.73         |      | 18   |
| -Ages 75-84      | 6.69%  | 5.98%  | 5.24%         | 5.75%      | 0    |   |       |            |       |               |      |      |
| -Age 85 and Over | 2.59%  | 3.07%  | 2.56%         | 2.91%      | 0.2  |   | 1990  | 2000       |       | 2010 (ACS)    |      | 2017 |
| Median Age       | NA     | 37     | 38            | 41         |      |   |       | Media      | an Ag | ge Compariso  | on   |      |