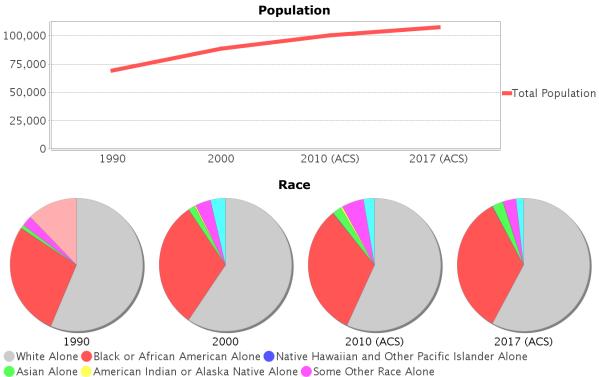

## **General Population Trends**

| Description                      | 1990   | 2000   | 2010<br>(ACS) | 2017 (ACS) |
|----------------------------------|--------|--------|---------------|------------|
| Total Population                 | 69,354 | 88,514 | 100,520       | 107,508    |
| Total Households                 | 29,384 | 37,402 | 43,306        | 41,723     |
| Average Persons<br>per Acre      | 8.43   | 8.74   | 9.42          | 9.96       |
| Average Persons<br>per Household | 2.45   | 2.40   | 2.37          | 2.49       |
| Average Persons<br>per Family    | 3.09   | 3.18   | 2.95          | 3.35       |
| Males                            | 33,160 | 43,937 | 49,001        | 51,677     |
| Females                          | 36,194 | 44,578 | 51,519        | 55,831     |

# **Race and Ethnicity Trends**

| Nuce and Len                                           | incity int         |                    |                    |                    |
|--------------------------------------------------------|--------------------|--------------------|--------------------|--------------------|
| Description                                            | 1990               | 2000               | 2010<br>(ACS)      | 2017 (ACS)         |
| White Alone                                            | 44,509             | 52,610             | 57,088             | 62,122             |
|                                                        | (64.18%)           | (59.44%)           | (56.79%)           | (57.78%)           |
| Black or African                                       | 22,114             | 27,586             | 32,516             | 36,928             |
| American Alone                                         | (31.89%)           | (31.17%)           | (32.35%)           | (34.35%)           |
| Native Hawaiian<br>and Other Pacific<br>Islander Alone | 37<br>(0.05%)      | 51<br>(0.06%)      | 115<br>(0.11%)     | 147<br>(0.14%)     |
| Asian Alone                                            | 610                | 1,425              | 2,243              | 2,892              |
|                                                        | (0.88%)            | (1.61%)            | (2.23%)            | (2.69%)            |
| American Indian<br>or Alaska Native<br>Alone           | 98<br>(0.14%)      | 276<br>(0.31%)     | 499<br>(0.50%)     | 86<br>(0.08%)      |
| Some Other Race Alone                                  | 1,987              | 3,354              | 5,352              | 3,362              |
|                                                        | (2.87%)            | (3.79%)            | (5.32%)            | (3.13%)            |
| Claimed 2 or                                           | NA                 | 3,213              | 2,708              | 1,970              |
| More Races                                             | (NA)               | (3.63%)            | (2.69%)            | (1.83%)            |
| Hispanic or<br>Latino of Any<br>Race                   | 9,681<br>(13.96%)  | 15,372<br>(17.37%) | 22,744<br>(22.63%) | 24,831<br>(23.10%) |
| Not Hispanic or                                        | 59,673             | 73,142             | 77,776             | 82,677             |
| Latino                                                 | (86.04%)           | (82.63%)           | (77.37%)           | (76.90%)           |
| Minority                                               | 31,840<br>(45.91%) |                    |                    |                    |