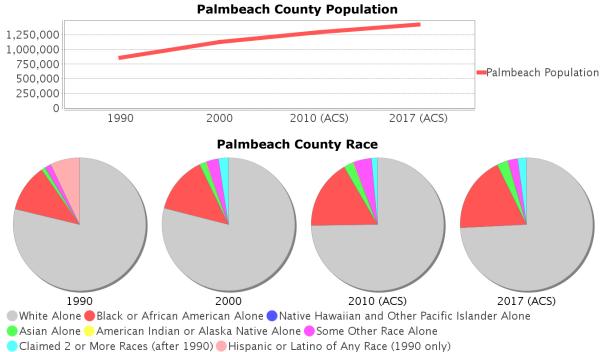

## **General Population Trends**

| Description                      | 1990   | 2000   | 2010<br>(ACS) | 2017 (ACS) |
|----------------------------------|--------|--------|---------------|------------|
| Total Population                 | 69,354 | 88,514 | 100,520       | 107,508    |
| Total Households                 | 29,384 | 37,402 | 43,306        | 41,723     |
| Average Persons<br>per Acre      | 8.43   | 8.74   | 9.42          | 9.96       |
| Average Persons<br>per Household | 2.45   | 2.40   | 2.37          | 2.49       |
| Average Persons<br>per Family    | 3.09   | 3.18   | 2.95          | 3.35       |
| Males                            | 33,160 | 43,937 | 49,001        | 51,677     |
| Females                          | 36,194 | 44,578 | 51,519        | 55,831     |

# **Race and Ethnicity Trends**

| Nuce and Len                                           | incity int         |                    |                    |                    |
|--------------------------------------------------------|--------------------|--------------------|--------------------|--------------------|
| Description                                            | 1990               | 2000               | 2010<br>(ACS)      | 2017 (ACS)         |
| White Alone                                            | 44,509             | 52,610             | 57,088             | 62,122             |
|                                                        | (64.18%)           | (59.44%)           | (56.79%)           | (57.78%)           |
| Black or African                                       | 22,114             | 27,586             | 32,516             | 36,928             |
| American Alone                                         | (31.89%)           | (31.17%)           | (32.35%)           | (34.35%)           |
| Native Hawaiian<br>and Other Pacific<br>Islander Alone | 37<br>(0.05%)      | 51<br>(0.06%)      | 115<br>(0.11%)     | 147<br>(0.14%)     |
| Asian Alone                                            | 610                | 1,425              | 2,243              | 2,892              |
|                                                        | (0.88%)            | (1.61%)            | (2.23%)            | (2.69%)            |
| American Indian<br>or Alaska Native<br>Alone           | 98<br>(0.14%)      | 276<br>(0.31%)     | 499<br>(0.50%)     | 86<br>(0.08%)      |
| Some Other Race Alone                                  | 1,987              | 3,354              | 5,352              | 3,362              |
|                                                        | (2.87%)            | (3.79%)            | (5.32%)            | (3.13%)            |
| Claimed 2 or                                           | NA                 | 3,213              | 2,708              | 1,970              |
| More Races                                             | (NA)               | (3.63%)            | (2.69%)            | (1.83%)            |
| Hispanic or<br>Latino of Any<br>Race                   | 9,681<br>(13.96%)  | 15,372<br>(17.37%) | 22,744<br>(22.63%) | 24,831<br>(23.10%) |
| Not Hispanic or                                        | 59,673             | 73,142             | 77,776             | 82,677             |
| Latino                                                 | (86.04%)           | (82.63%)           | (77.37%)           | (76.90%)           |
| Minority                                               | 31,840<br>(45.91%) |                    |                    |                    |